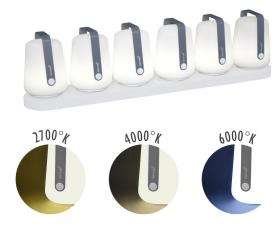

#### **TECHNICAL FEATURE - STRUCTURE**

Aluminum handle

Polyethylene diffuser

Lighting intensity: I warm white (100%) + I neutral white (100%) + I cold white (100%) +

I candle-inspired shimmering style for each intensity + standby or OFF

 $T^{\circ}$  color : I candle-style warm white (2700 K), I neutral white (4000 K) and I cool white (6000 K)

Technology LED - 0.3 W Luminous flux: 20 lm

Min. Battery life: 10 h - Max.: 14 h

Rechargeable (4h)